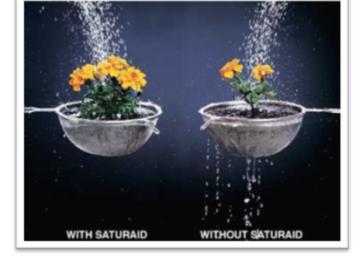

## SaturAid Wetting Agent

Saves water by up to 50%

- Available in granular or liquid
- Non-toxic and safe for use on plants
- Environmentally friendly and long lasting

Water is a precious resource, and an increasingly expensive resource also. SaturAid Wetting Agent from AGS drastically improves the ability of soil or growing media to retain water, reducing the need to reapply as frequently. SaturAid also improves the take up of fertilisers and reduces water run-off.

Whether it's used on lawns, gardens or incorporated into potting mix, SaturAid will improve growth rates as well as encouraging a more vibrant root system. Lasting up to nine months, SaturAid is one of the longest lasting wetting agents on the market today.

SaturAid works by breaking up the surface tension of the water and allowing it to flow more readily, and will reduce "beading" of water in hydrophobic soils. This improves the penetration of water to all areas of the soil where the plant can access that water.