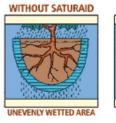

SaturAid works by breaking up the surface tension of the water and allowing it to flow more readily, and will reduce "beading" of water in hydrophobic soils. This improves the penetration of water to all areas of the soil where the plant can access that water.