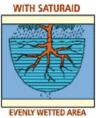

SaturAid works by breaking up the surface tension of the water and allowing it to flow more readily, and will reduce "beading" of water in hydrophobic soils. This improves the penetration of water to all areas of the soil where the plant can access that water.