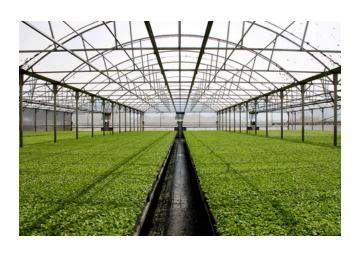

## Plugger Cell Tray Media

- Suited to cell tray systems
- Available with or without fertiliser

provide the grower with a greater level of operational efficiency. Plugger Cell Tray Media from AGS is a premium range of growing media products specially formulated for use in cell and community trays.