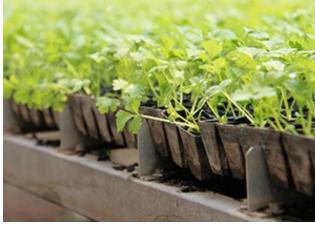

## Plugger Cell Tray Media

- Suited to cell tray systems
- Available with or without fertiliser

provide the grower with a greater level of operational efficiency. Plugger Cell Tray Media from AGS is a premium range of growing media products specially formulated for use in cell and community trays.

Plugger comes in multiple different formulations, containing a combination of composted pine bark, GrowFibre, peat moss and mineral additives. Whatever the crop, there is a Plugger product to suit. Plugger is available in 25 Lt bags, one cubic metre bulka bags or in bulk supply.